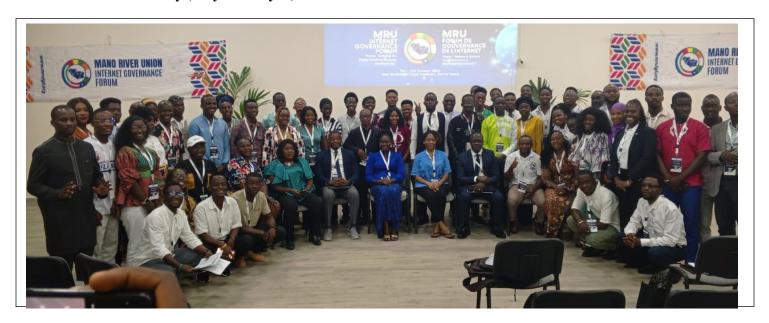

#### **Executive Summary**

The Maiden Mano River Union Internet Governance Forum (MRU IGF), held from October 19-20, 2024, in Freetown, Sierra Leone, was a historic and transformative event. It brought together a wide array of stakeholders from across the MRU countries—Liberia, Sierra Leone, and Guinea—to discuss critical internet governance issues and collaborate on the digital transformation agenda for the region.

The event featured insightful panel discussions, technical workshops, and youth consultations, which laid the groundwork for sustained cooperation on issues such as digital infrastructure, financial inclusion, digital literacy, cybersecurity, and public policy in the digital age. Over **200 participants** for the two days attended the event, with **multi-stakeholder representation** from government, private sector, civil society, academia, and technical communities.